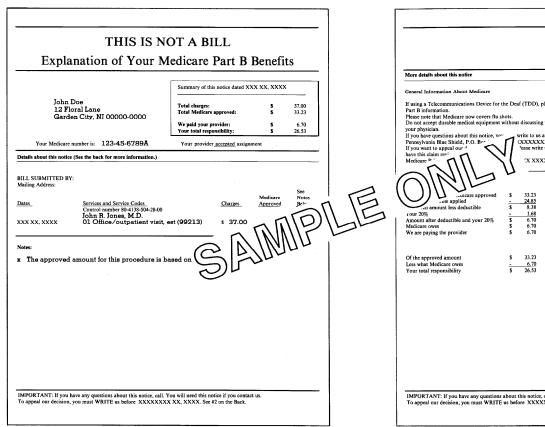

CLAIM FORM WILL BE RETURNED TO YOU IF THIS ADDITIONAL INFORMATION IS NOT SUPPLIED

An example of an Explanation of Medicare Benefits (EOMB) is displayed below.

# 